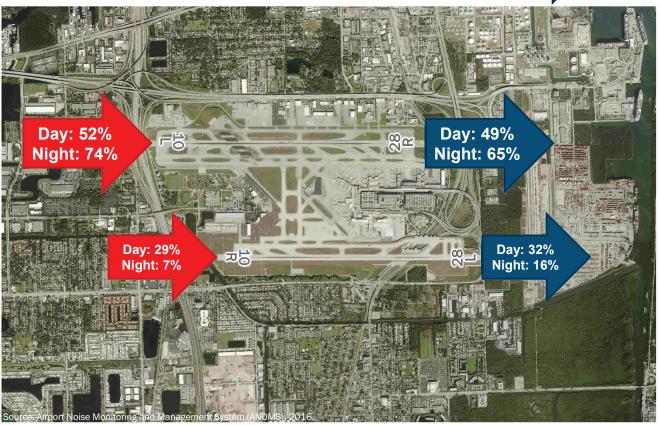

cepted the Accelerated Baseline Forecast prepared in the Master Plan Update for sensitivity purposes and for the purpose of establishing facility requirements.

The FAA notes that the Accelerated Baseline Forecast varies less than 10 percent in the 5 year period and 15 percent in the 10 year period from the FAA's 2016 Terminal Area Forecast (TAF) published in January, 2017.

The FAA has determined that the Accelerated Baseline Forecast is consistent with the FAA's most recent TAF for FLL, and therefore, we approve the use of the Accelerated Baseline Forecast for the ongoing FLL Part 150 Study.

If you have any questions, please feel free to contact me at (407) 812-6331, ext. 130.

Sincerely,

Allan M. Nagy
FAA Orlando ADO Environmental Program Specialist



# **Runway Use – East Flow**





# **Runway Use – West Flow**





# Runway Use

# **Daytime and Nighttime Operations**

| Operation Type | Day | Night | Grand Total |
|----------------|-----|-------|-------------|
| Arrivals       | 84% | 16%   | 100%        |
| Departures     | 90% | 10%   | 100%        |
| Grand Total    | 87% | 13%   | 100%        |

Source: Airport Noise Monitoring and Management System (ANOMS), 2016.

#### Runway Usage

| Ranway obage   |              |     |       |                    |  |  |
|----------------|--------------|-----|-------|--------------------|--|--|
| Operation Type | Runway       | Day | Night | <b>Grand Total</b> |  |  |
| Arrivals       | North Runway |     |       |                    |  |  |
|                | 10L          | 52% | 74%   | 55%                |  |  |
|