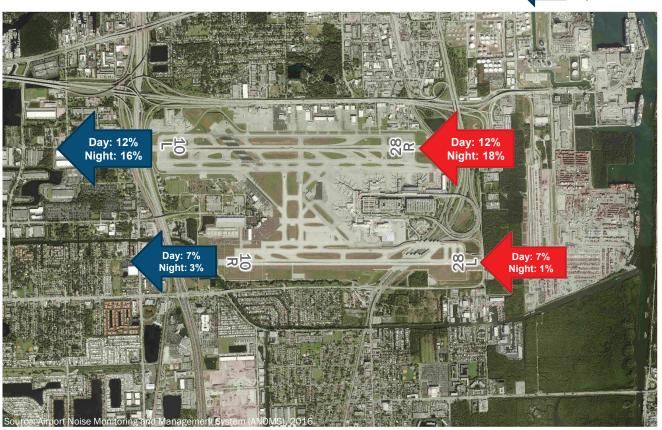

recast prepared in the Master Plan Update for sensitivity purposes and for the purpose of establishing facility requirements.

The FAA notes that the Accelerated Baseline Forecast varies less than 10 percent in the 5 year period and 15 percent in the 10 year period from the FAA's 2016 Terminal Area Forecast (TAF) published in January, 2017.

The FAA has determined that the Accelerated Baseline Forecast is consistent with the FAA's most recent TAF for FLL, and therefore, we approve the use of the Accelerated Baseline Forecast for the ongoing FLL Part 150 Study.

If you have any questions, please feel free to contact me at (407) 812-6331, ext. 130.

Sincerely,

Allan M. Nagy
FAA Orlando ADO Environmental Program Specialist



# **Runway Use – East Flow**





# **Runway Use – West Flow**





# Runway Use

# **Daytime and Nighttime Operations**

| Operation Type | Day | Night | Grand Total |
|----------------|-----|-------|-------------|
| Arrivals       | 84% | 16%   | 100%        |
| Departures     | 90% | 10%   | 100%        |
| Grand Total    | 87% | 13%   | 100%        |

Source: Airport Noise Monitoring and Management System (ANOMS), 2016.

#### Runway Usage

| Ranway obage   |              |     |       |                    |  |  |
|----------------|--------------|-----|-------|--------------------|--|--|
| Operation Type | Runway       | Day | Night | <b>Grand Total</b> |  |  |
| Arrivals       | North Runway |     |       |                    |  |  |
|                | 10L          | 52% | 74%   | 55%                |  |  |
|                | 28R          | 12% | 18%