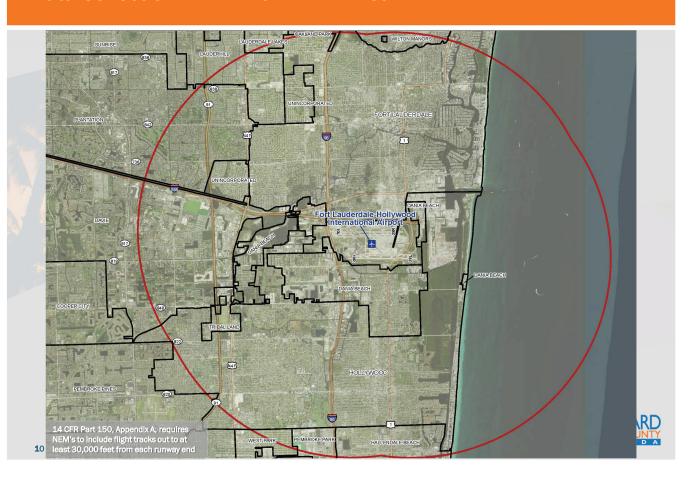

# Official Noise Exposure Maps

- Base year and at future year which is at least 5 years into the future
- Basis of comparison for effectiveness of potential noise abatement measures
- Year of submittal must be consistent with base year
  - Existing Condition: 2017
  - Future Condition: 2022
- Existing Condition based on recent 12 months of operational data applied to 2017 projected activity level

## **Land Use Data Collection – Minimum NEM Area**