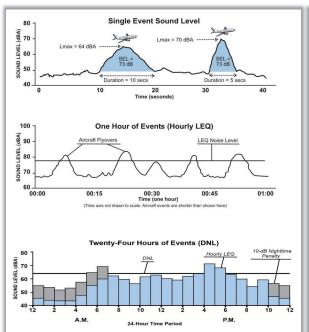

l 2016
- FAA Approval of the FLL Part 150 Study Forecast on April 10, 2017
- · Website launched on May 3, 2017

# Noise, Modeling and Compatibility



#### **Introduction to Aircraft Noise - DNL**

# Day-Night Average Sound Level (DNL)

- 24-hour time weighted energy average noise level based on A-weighted decibels (dBA)
- Noise occurring between 10 p.m. to 7 a.m. is penalized by 10 dB to account for the higher sensitivity to noise during nighttime hours and for the expected further decrease in background levels that typically occur in the nighttime
- FAA requires the use of DNL for airport noise assessments
- Average Annual Day aircraft noise exposure is calculated over a broad area and then depicted using contour lines of equal noise levels



# **Introduction to Aircraft Noise - DNL**





# Part 150 Study Overview - Modeling

# **Noise Modeling**

- Aircraft noise modeling allows:
  - Calculation of noise exposure at any point
  - Depicting annual average aircraft noise exposure
  - Predicting future aircraft noise exposure
  - Assessing changes in noise impacts resulting from runway configuration changes or new runways
  - Assessing changes in fleet mix and/or number of operations
  - Evaluating operational procedures
- Aviation Environmental Design Tool (AEDT) replaced the Integrated Noise Model (INM) when it was released in 2015. The current version, AEDT 2C, will be used for the FLL Part 150 Study.



# Part 150 Study Overview - Modeling

# **Model Inputs**

- The Amount of Noise Exposure is determined by:
  - Aircraft types
  - Stage length
  - Number of average an