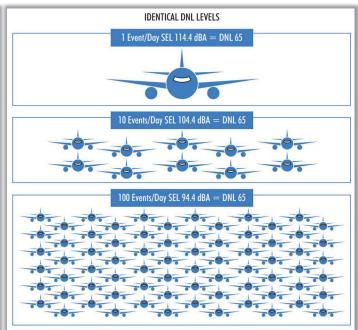

2016
- FAA Approval of the FLL Part 150 Study Forecast on April 10, 2017
- · Website launched on May 3, 2017

# Noise, Modeling and Compatibility



#### **Introduction to Aircraft Noise - DNL**

# Day-Night Average Sound Level (DNL)

- 24-hour time weighted energy average noise level based on A-weighted decibels (dBA)
- Noise occurring between 10 p.m. to 7 a.m. is penalized by 10 dB to account for the higher sensitivity to noise during nighttime hours and for the expected further decrease in background levels that typically occur in the nighttime
- FAA requires the use of DNL for airport noise assessments
- Average Annual Day aircraft noise exposure is calculated over a broad area and then depicted using contour lines of equal noise levels



# **Introduction to Aircraft Noise - DNL**





# Part 150 Study Overview - Modeling

# **Noise Modeling**

- Aircraft noise modeling allows:
  - Calculation of noise exposure at any point
  - Depicting annual average aircraft noise exposure
  - Predicting future aircraft noise exposure
  - Assessing changes in noise impacts resulting from runway configuration changes or new runways
  - Assessing changes in fleet mix and/or number of operations
  - Evaluating operational procedures
- Aviation Environmental Design Tool (AEDT) replaced the Integrated Noise Model (INM) when it was released in 2015. The current version, AEDT 2C, will be used for the FLL Part 150 Study.



# Part 150 Study Overview - Modeling

# **Model Inputs**

- The Amount of Noise Exposure is determined by:
  - Aircraft types
  - Stage length
  - Number of average annu