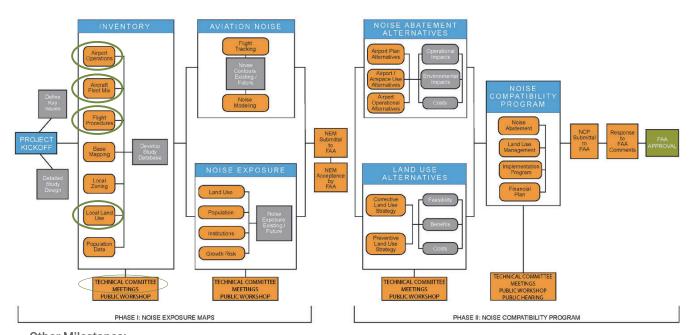

## Noise Exposure Map Report (NEM)

- Develop a Comprehensive Database of Current Conditions
- Noise Contour Development & Impact Analysis
- Prepare and Submit Noise Exposure Map (NEM) Report

# Noise Compatibility Program (NCP)

- Identify and Evaluate Noise Abatement Alternatives
- Identify and Evaluate Compatible Land Use Alternatives
- Identify and Evaluate Administrative Measures
- Prepare and Submit Noise Compatibility Program (NCP) Report