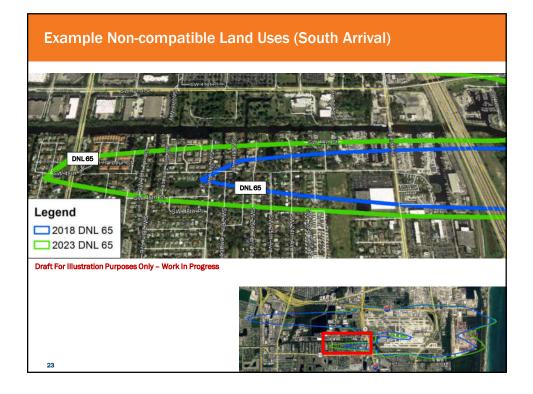

| 10R          | 31%       | 15%    | 29%         |  |
|                | 28L          | 7%        | 1%     | 6%          |  |
|                | Total        | 38%       | 16%    | 35%         |  |
|                |              | North F   | lunway |             |  |
|                | 10L          | 44%       | 59%    | 46%         |  |
|                | 28R          | 14%       | 18%    | 14%         |  |
| Departures     | Total        | 58%       | 77%    | 60%         |  |
|                | South Runway |           |        |             |  |
|                | 10R          | 37%       | 21%    | 35%         |  |
|                | 28L          | 5%        | 3%     | 5%          |  |
|                | Total        | 47%       | 23%    | 40%         |  |

















| 2018 and                                                                          |                                           |                                               |                         |           |                                          |  |
|-----------------------------------------------------------------------------------|-------------------------------------------|-----------------------------------------------|-------------------------|-----------|------------------------------------------|--|
| Noise Sensit                                                                      | tive Sites Ex                             | No Other Noise Sensitive Sites within DNL 65: |                         |           |                                          |  |
| Noise Le