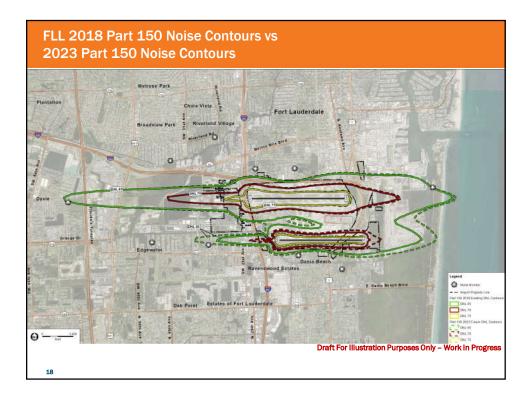

|  |
|                | 10R          | 31%       | 15%    | 29%         |  |
|                | 28L          | 7%        | 1%     | 6%          |  |
|                | Total        | 38%       | 16%    | 35%         |  |
|                |              | North F   | lunway |             |  |
|                | 10L          | 44%       | 59%    | 46%         |  |
|                | 28R          | 14%       | 18%    | 14%         |  |
| Departures     | Total        | 58%       | 77%    | 60%         |  |
|                | South Runway |           |        |             |  |
|                | 10R          | 37%       | 21%    | 35%         |  |
|                | 28L          | 5%        | 3%     | 5%          |  |
|                | Total        | 47%       | 23%    | 40%         |  |

















| 2018 and                                                                          |                                           |                                               |                         |           |                                          |  |
|-----------------------------------------------------------------------------------|-------------------------------------------|-----------------------------------------------|-------------------------|-----------|------------------------------------------|--|
| Noise Sensit                                                                      | tive Sites Ex                             | No Other Noise Sensitive Sites within DNL 65: |                         |           |                                          |  |