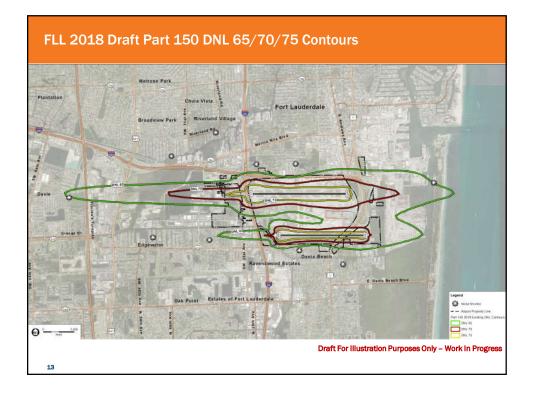

| North R         | unway         |             |
|                      | 10L              | 49%             | 65%           | 51%         |
|                      | 28R              | 12%             | 16%           | 13%         |
| Deserve              | Total            | 61%             | 81%           | 64%         |
| Departures           |                  | South R         | unway         |             |
|                      | 10R              | 32%             | 16%           | 30%         |
|                      | 28L              | 7%              | 3%            | 6%          |
|                      | Total            | 39%             | 19%           | 36%         |
| Source: Airport Nois | e Monitoring and | Management Syst | em (ANOMS), 2 | 016.        |











|                | Ru           | nway Usag | (e     |             |  |
|----------------|--------------|-----------|--------|-------------|--|
| Operation Type | Runway       | Day       | Night  | Grand Total |  |
|                | North Runway |           |        |             |  |
|                | 10L          | 49%       | 66%    | 52%         |  |
|                | 28R          | 12%       | 12%    | 13%         |  |
| Arrivals       | Total        | 62%       | 84%    | 65%         |  |
| Arrivals       | South Runway |           |        |             |  |
|                | 10R          | 31%       | 15%    | 29%         |  |
|                | 28L          | 7%        | 1%     | 6%          |  |
|                | Total        | 38%       | 16%    | 35%         |  |
|