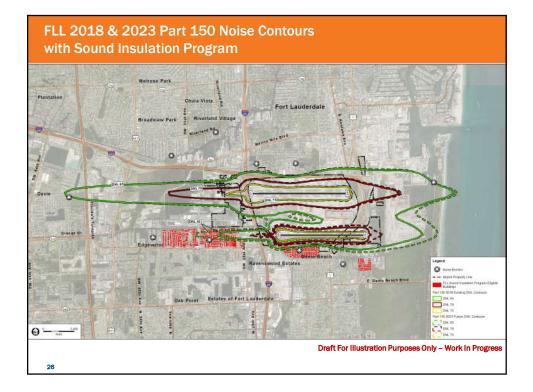

|  |
| URCES:<br>loise contours from E<br>ousing units and pop<br>ublic school data fron | ulation estimates d<br>n Broward County I | erived from 20                                | 010 Census block        |           |                                          |  |
| ographic Data Library<br>Il other noise sensitive                                 |                                           | orida Geograp                                 | hic Data Library (F     | FGDL).    | BRCWAR                                   |  |
| aft Analysis For Interr<br>25                                                     |                                           |                                               |                         | ,         |                                          |  |





| 2018 a | and 2023 Non-N                                                                                                     | litigated Residenti                                                                                                                                                                                                                                                                                                                                                                       | al Land Uses                             |         |  |  |  |
|--------|--------------------------------------------------------------------------------------------------------------------|---------------------------------------------------------------------------------------------------