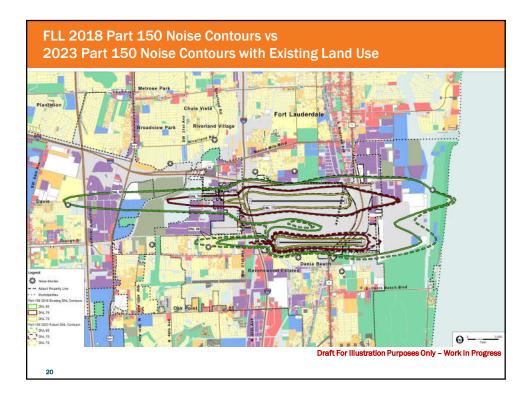

| 2018 and                                                                          |                                           |                                               |                         |           |                                          |  |
|-----------------------------------------------------------------------------------|-------------------------------------------|-----------------------------------------------|-------------------------|-----------|------------------------------------------|--|
| Noise Sensit                                                                      | tive Sites Ex                             | No Other Noise Sensitive Sites within DNL 65: |                         |           |                                          |  |
| Noise Level <sup>1</sup>                                                          | (Acres)                                   | Units <sup>2</sup>                            | Population <sup>2</sup> | Resources | . Cabaala                                |  |
|                                                                                   |                                           | 2018                                          |                         |           | Schools                                  |  |
| DNL 65-70                                                                         | 2,276.00                                  | 203                                           | 430                     | 3         | <ul> <li>Hospitals</li> </ul>            |  |
| DNL 70-75                                                                         | 710.1                                     | 0                                             | 0                       | 0         | Religious Facilities                     |  |
| DNL 75+                                                                           | 459.6                                     | 0                                             | 0                       | 0         | <ul> <li>Religious Facilities</li> </ul> |  |
| Total                                                                             | 3,445.70                                  | 203                                           | 430                     | 3         | Day Cares                                |  |
| 2023                                                                              |                                           |                                               |                         |           | Nursing Homes/ Group                     |  |
| DNL 65-70                                                                         | 2,579.00                                  | 492                                           | 1,073                   | 3         | Care                                     |  |
| DNL 70-75                                                                         | 805.7                                     | 0                                             | 0                       | 0         | Care                                     |  |
| DNL 75+                                                                           | 503.3                                     | 0                                             | 0                       | 0         | Libraries                                |  |
| Total                                                                             | 3,888.00                                  | 492                                           | 1,073                   | 3         | N T N                                    |  |
| URCES:<br>loise contours from E<br>ousing units and pop<br>ublic school data fron | ulation estimates d<br>n Broward County I | erived from 20                                | 010 Census block        |           |                                          |  |
| ographic Data Library<br>Il other noise sensitive                                 |                                           | orida Geograp                                 | hic Data Library (F     | FGDL).    | BRCWAR                                   |  |
| aft Analysis For Interr<br>25                                                     |                                           |                                               |                         | ,         |                                          |  |