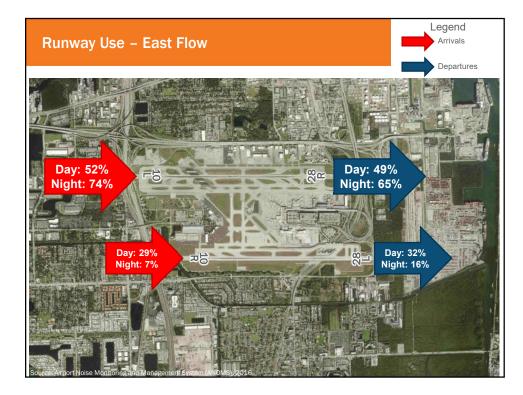

|                      | Ru               | inway Usag      | e             |             |
|----------------------|------------------|-----------------|---------------|-------------|
| Operation Type       | Runway           | Day             | Night         | Grand Total |
|                      |                  | North R         |               |             |
|                      | 10L              | 52%             | 74%           | 55%         |
|                      | 28R              | 12%             | 18%           | 13%         |
| Arrivals             | Total            | 64%             | 92%           | 68%         |
| Arrivais             |                  | South R         | unway         |             |
|                      | 10R              | 29%             | 7%            | 26%         |
|                      | 28L              | 7%              | 1%            | 6%          |
|                      | Total            | 36%             | 8%            | 32%         |
|                      |                  | North R         | unway         |             |
|                      | 10L              | 49%             | 65%           | 51%         |
|                      | 28R              | 12%             | 16%           | 13%         |
| Deserve              | Total            | 61%             | 81%           | 64%         |
| Departures           |                  | South R         | unway         |             |
|                      | 10R              | 32%             | 16%           | 30%         |
|                      | 28L              | 7%              | 3%            | 6%          |
|                      | Total            | 39%             | 19%           | 36%         |
| Source: Airport Nois | e Monitoring and | Management Syst | em (ANOMS), 2 | 016.        |