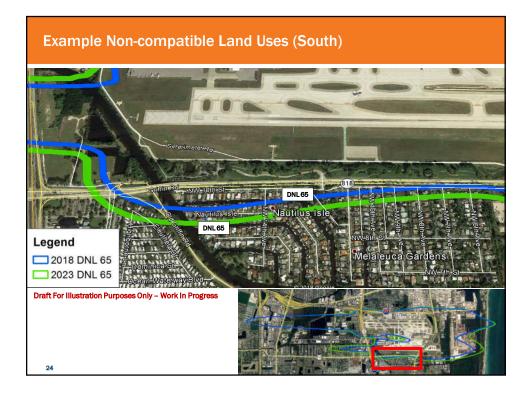

| 10R          | 31%       | 15%    | 29%         |  |
|                | 28L          | 7%        | 1%     | 6%          |  |
|                | Total        | 38%       | 16%    | 35%         |  |
|                |              | North F   | lunway |             |  |
|                | 10L          | 44%       | 59%    | 46%         |  |
|                | 28R          | 14%       | 18%    | 14%         |  |
| Departures     | Total        | 58%       | 77%    | 60%         |  |
|                | South Runway |           |        |             |  |
|                | 10R          | 37%       | 21%    | 35%         |  |
|                | 28L          | 5%        | 3%     | 5%          |  |
|                | Total        | 47%       | 23%    | 40%         |  |

















| 2018 and                                                                          |                                           |                                               |                         |           |                                          |  |
|-----------------------------------------------------------------------------------|-------------------------------------------|-----------------------------------------------|-------------------------|-----------|------------------------------------------|--|
| Noise Sensit                                                                      | tive Sites Ex                             | No Other Noise Sensitive Sites within DNL 65: |                         |           |                                          |  |
| Noise Leve