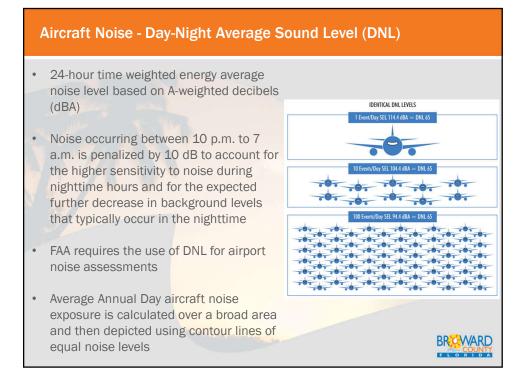

| North R         | unway         |             |
|                      | 10L              | 49%             | 65%           | 51%         |
|                      | 28R              | 12%             | 16%           | 13%         |
| Deserve              | Total            | 61%             | 81%           | 64%         |
| Departures           |                  | South R         | unway         |             |
|                      | 10R              | 32%             | 16%           | 30%         |
|                      | 28L              | 7%              | 3%            | 6%          |
|                      | Total            | 39%             | 19%           | 36%         |
| Source: Airport Nois | e Monitoring and | Management Syst | em (ANOMS), 2 | 016.        |











|                | Ru           | nway Usag | (e     |             |  |
|----------------|--------------|-----------|--------|-------------|--|
| Operation Type | Runway       | Day       | Night  | Grand Total |  |
|                | North Runway |           |        |             |  |
|                | 10L          | 49%       | 66%    | 52%         |  |
|                | 28R          | 12%       | 12%    | 13%         |  |
| Arrivals       | Total        | 62%       | 84%    | 65%         |  |
| Arrivals       | South Runway |           |        |             |  |
|                | 10R          | 31%       | 15%    | 29%         |  |
|                | 28L          | 7%        | 1%     | 6%          |  |
|                | Total        | 38%       | 16%    | 35%         |  |