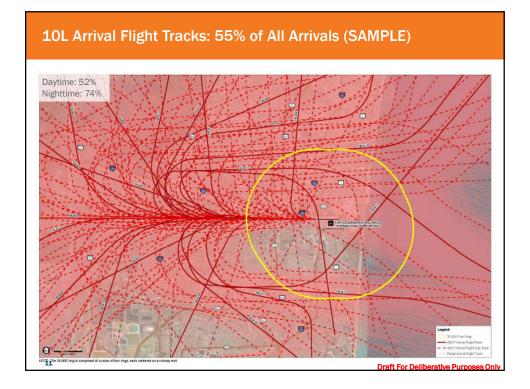

|                      | Ru               | inway Usag      | e             |             |
|----------------------|------------------|-----------------|---------------|-------------|
| Operation Type       | Runway           | Day             | Night         | Grand Total |
|                      |                  | North R         |               |             |
|                      | 10L              | 52%             | 74%           | 55%         |
|                      | 28R              | 12%             | 18%           | 13%         |
| Arrivals             | Total            | 64%             | 92%           | 68%         |
| Arrivais             |                  | South R         | unway         |             |
|                      | 10R              | 29%             | 7%            | 26%         |
|                      | 28L              | 7%              | 1%            | 6%          |
|                      | Total            | 36%             | 8%            | 32%         |
|                      |                  | North R         | unway         |             |
|                      | 10L              | 49%             | 65%           | 51%         |
|                      | 28R              | 12%             | 16%           | 13%         |
| Deserve              | Total            | 61%             | 81%           | 64%         |
| Departures           |                  | South R         | unway         |             |
|                      | 10R              | 32%             | 16%           | 30%         |
|                      | 28L              | 7%              | 3%            | 6%          |
|                      | Total            | 39%             | 19%           | 36%         |
| Source: Airport Nois | e Monitoring and | Management Syst | em (ANOMS), 2 | 016.        |