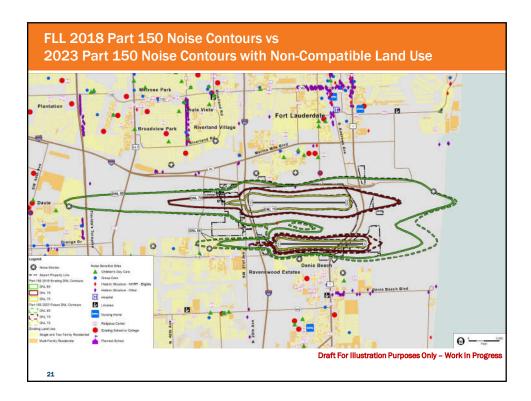

| 2018 and                                                                          |                                           |                                               |                         |           |                                          |  |
|-----------------------------------------------------------------------------------|-------------------------------------------|-----------------------------------------------|-------------------------|-----------|------------------------------------------|--|
| Noise Sensit                                                                      | tive Sites Ex                             | No Other Noise Sensitive Sites within DNL 65: |                         |           |                                          |  |
| Noise Level <sup>1</sup>                                                          | (Acres)                                   | Units <sup>2</sup>                            | Population <sup>2</sup> | Resources | . Cabaala                                |  |
|                                                                                   |                                           | 2018                                          |                         |           | Schools                                  |  |
| DNL 65-70                                                                         | 2,276.00                                  | 203                                           | 430                     | 3         | <ul> <li>Hospitals</li> </ul>            |  |
| DNL 70-75                                                                         | 710.1                                     | 0                                             | 0                       | 0         | Religious Facilities                     |  |
| DNL 75+                                                                           | 459.6                                     | 0                                             | 0                       | 0         | <ul> <li>Religious Facilities</li> </ul> |  |
| Total                                                                             | 3,445.70                                  | 203                                           | 430                     | 3         | Day Cares                                |  |
| 2023                                                                              |                                           |                                               |                         |           | Nursing Homes/ Group                     |  |
| DNL 65-70                                                                         | 2,579.00                                  | 492                                           | 1,073                   | 3         | Care                                     |  |
| DNL 70-75                                                                         | 805.7                                     | 0                                             | 0                       | 0         | Care                                     |  |
| DNL 75+                                                                           | 503.3                                     | 0                                             | 0                       | 0         | Libraries                                |  |
| Total                                                                             | 3,888.00                                  | 492                                           | 1,073                   | 3         | N T N                                    |  |
| URCES:<br>loise contours from E<br>ousing units and pop<br>ublic school data fron | ulation estimates d<br>n Broward County I | erived from 20                                | 010 Census block        |           |                                          |  |
| ographic Data Library<br>Il other noise sensitive                                 |                                           | orida Geograp                                 | hic Data Library (F     | FGDL).    | BRCWAR                                   |  |
| aft Analysis For Interr<br>25                                                     |                                           |                                               |                         | ,         |                                          |  |