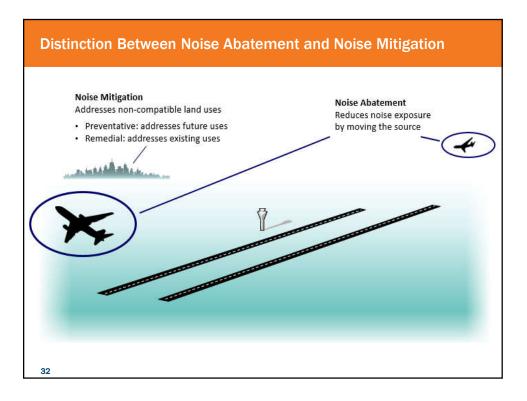

|                                          |         |  |  |  |
|        |                                                                                                                    |                                                                                                                                                                                                                                                                                                                                                                                           |                                          | BROWARD |  |  |  |