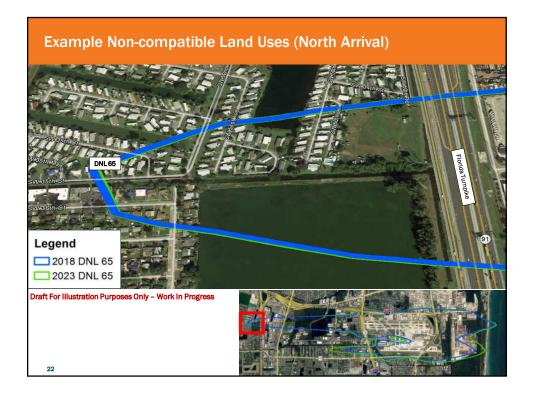

| 10R          | 31%       | 15%    | 29%         |  |
|                | 28L          | 7%        | 1%     | 6%          |  |
|                | Total        | 38%       | 16%    | 35%         |  |
|                |              | North F   | lunway |             |  |
|                | 10L          | 44%       | 59%    | 46%         |  |
|                | 28R          | 14%       | 18%    | 14%         |  |
| Departures     | Total        | 58%       | 77%    | 60%         |  |
|                | South Runway |           |        |             |  |
|                | 10R          | 37%       | 21%    | 35%         |  |
|                | 28L          | 5%        | 3%     | 5%          |  |
|                | Total        | 47%       | 23%    | 40%         |  |

















| 2018 and                                                                          |                                           |                                               |                         |           |                                          |  |
|-----------------------------------------------------------------------------------|-------------------------------------------|-----------------------------------------------|-------------------------|-----------|------------------------------------------|--|
| Noise Sensit                                                                      | tive Sites Ex                             | No Other Noise Sensitive Sites within DNL 65: |                         |           |                                          |  |
| Noise