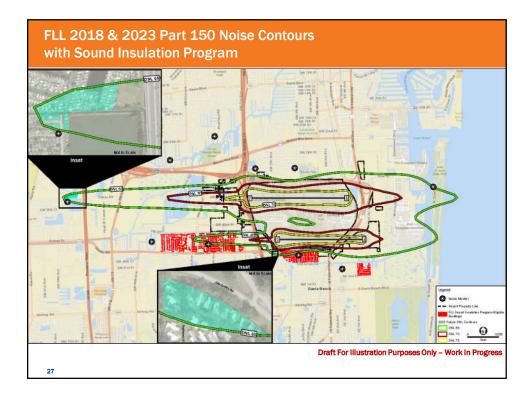

|  |
| URCES:<br>loise contours from E<br>ousing units and pop<br>ublic school data fron | ulation estimates d<br>n Broward County I | erived from 20                                | 010 Census block        |           |                                          |  |
| ographic Data Library<br>Il other noise sensitive                                 |                                           | orida Geograp                                 | hic Data Library (F     | FGDL).    | BRCWAR                                   |  |
| aft Analysis For Interr<br>25                                                     |                                           |                                               |                         | ,         |                                          |  |





| 2018 a | and 2023 Non-N                                                                                                     | litigated Residenti                                                                                                                                                                                                                                                                                                                                                                       | al Land Uses                             |         |  |  |  |
|--------|--------------------------------------------------------------------------------------------------------------------|-----------------------------------------------------------------------------------------------------