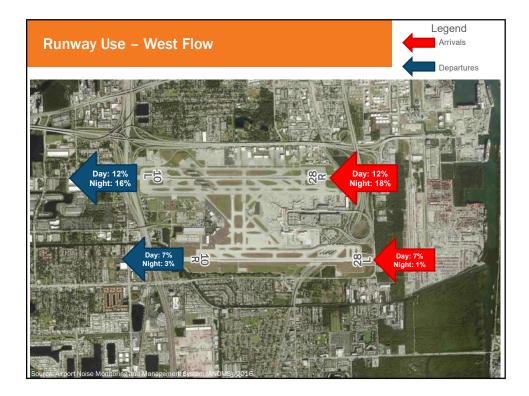

|                | Ru           | nway Usag | (e     |             |  |
|----------------|--------------|-----------|--------|-------------|--|
| Operation Type | Runway       | Day       | Night  | Grand Total |  |
|                | North Runway |           |        |             |  |
|                | 10L          | 49%       | 66%    | 52%         |  |
|                | 28R          | 12%       | 12%    | 13%         |  |
| Arrivals       | Total        | 62%       | 84%    | 65%         |  |
| Arrivals       | South Runway |           |        |             |  |
|                | 10R          | 31%       | 15%    | 29%         |  |
|                | 28L          | 7%        | 1%     | 6%          |  |
|                | Total        | 38%       | 16%    | 35%         |  |
|                |              | North F   | lunway |             |  |
|                | 10L          | 44%       | 59%    | 46%         |  |
|                | 28R          | 14%       | 18%    | 14%         |  |
| Departures     | Total        | 58%       | 77%    | 60%         |  |
|                | South Runway |           |        |             |  |
|                | 10R          | 37%       | 21%    | 35%         |  |
|                | 28L          | 5%        | 3%     | 5%          |  |
|                | Total        | 47%       | 23%    | 40%         |  |