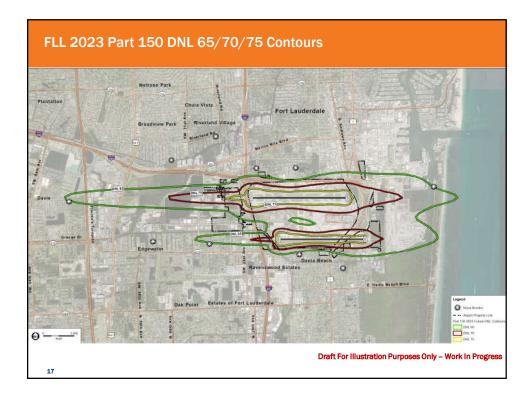

|  |
|                | 10R          | 31%       | 15%    | 29%         |  |
|                | 28L          | 7%        | 1%     | 6%          |  |
|                | Total        | 38%       | 16%    | 35%         |  |
|                |              | North F   | lunway |             |  |
|                | 10L          | 44%       | 59%    | 46%         |  |
|                | 28R          | 14%       | 18%    | 14%         |  |
| Departures     | Total        | 58%       | 77%    | 60%         |  |
|                | South Runway |           |        |             |  |
|                | 10R          | 37%       | 21%    | 35%         |  |
|                | 28L          | 5%        | 3%     | 5%          |  |
|                | Total        | 47%       | 23%    | 40%         |  |

















| 2018 and                                                                          |                                           |                                               |                         |           |                                          |  |
|-----------------------------------------------------------------------------------|-------------------------------------------|-----------------------------------------------|-------------------------|-----------|------------------------------------------|--|
| Noise Sensit                                                                      | tive Sites Ex                             | No Other Noise Sensitive Sites within DNL 65: |                         |           |                                          |